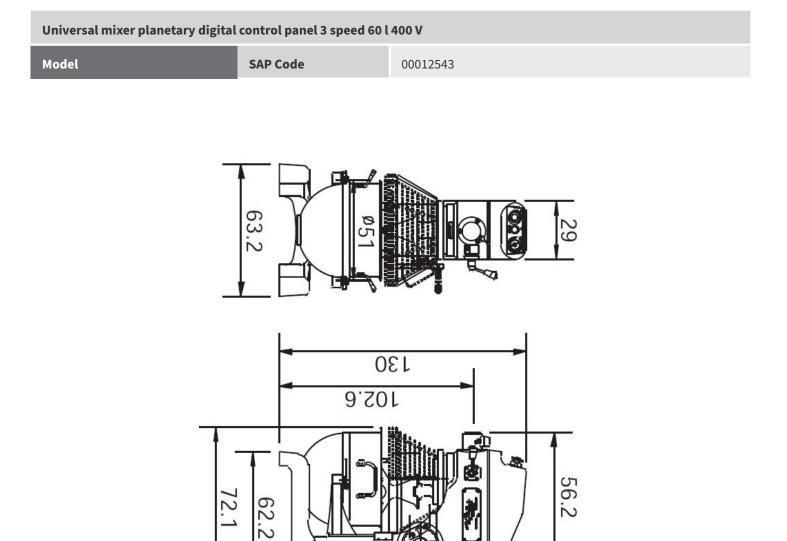

|  |  |
| Net Weight [kg]                                                    | 280.00   |                                                                                                                                                                                                                                                                                                                                                                                                                                                                                                    |                                                                                                                   |  |  |

Technical drawing





00

1

62.2

58.5



49.2

41.3

63.2

6.48

183

CM



| Universal mixer planetary digital control panel 3 speed 60 l 400 V |                                                                                                                                                                                                                                                                                                                                  |          |  |  |
|--------------------------------------------------------------------|---------------------------------------------------------------------------------------------------------------------------------------------------------------------------------------------------------------------------------------------------------------------